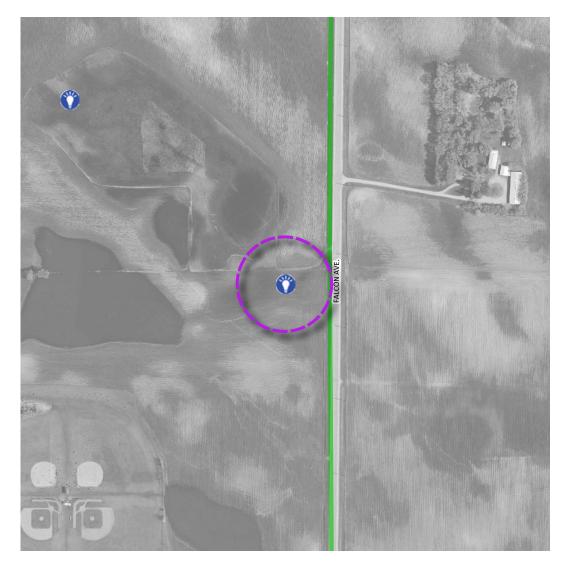

## TYPE: Place to focus investment

Date created: 2021-02-09 21:36:12 Data feature 408500

#### Comment received:

This would be a great space for community gardens and formal gardens. Maybe a classy looking sculptural splash pad like the one at the Minnesota Zoo where it is mostly fountains and statues, rather than a play ground look, and could mix in with the gardens.