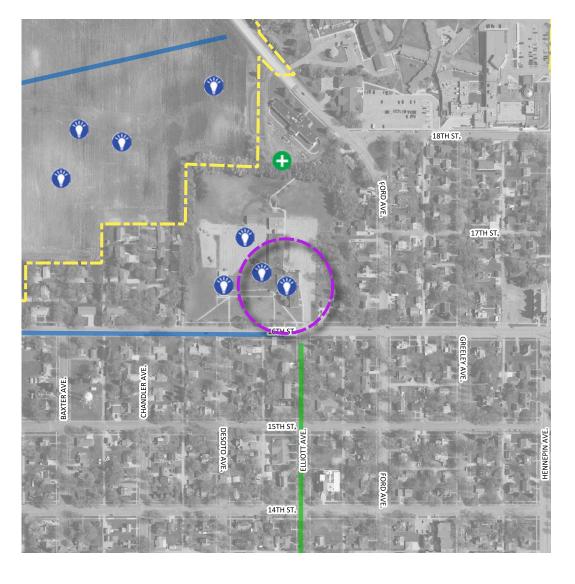

#### **TYPE: Place to focus investment**

Date created: 2021-02-09 21:57:11 Data feature 408503

#### Comment received:

In the summer use this as a bowling green, bocce ball lawn, picnic site, build a gazebo. More trees around it to beautify and hang lights on them in the winter for night time skating and sledding and holiday enjoyment. The fencing along the sledding hill and 212 needs landscaping to create a wind block and noise barrier from the highway.

### Legend

**POINT Information Received** 

LINE Information Received

A good place / an asset

A new BIKING route

A problem or issue

A new WALKING route

An important destination

Place to focus investment

Individual comments and final results obtained from the plan's WIKIMAPPING tool.