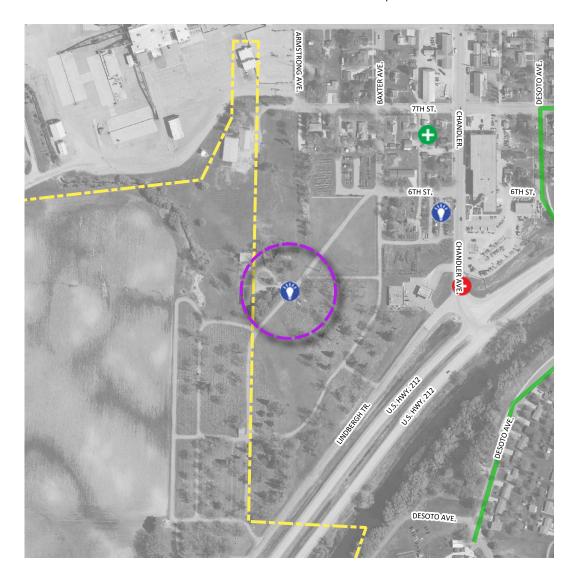

#### **TYPE: Place to focus investment**

Date created: 2021-02-09 21:48:30

Data feature 408501

#### Comment received:

Plant a corridor of blossoming trees all along both sides of the train track where it cuts through down town.