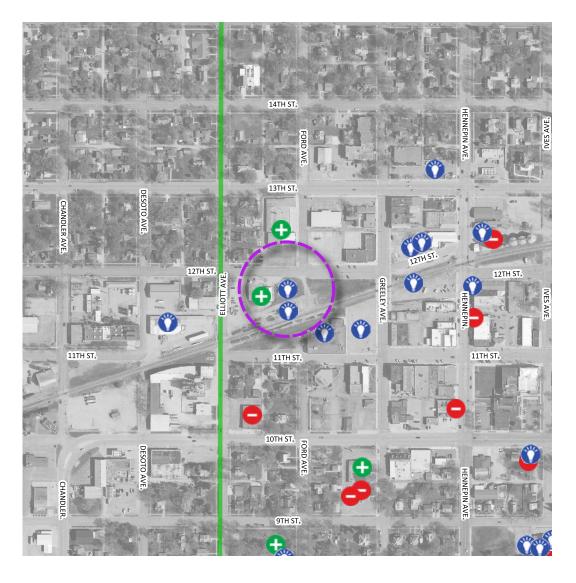

#### **TYPE: Place to focus investment**

Date created: 2021-02-09 21:48:30

Data feature 408501

#### Comment received:

Plant a corridor of blossoming trees all along both sides of the train track where it cuts through down town.

### Legend

**POINT Information Received** 

LINE Information Received

A good place / an asset

A new BIKING route

A problem or issue

A new WALKING route

An important destination

Place to focus investment

Individual comments and final results obtained from the plan's WIKIMAPPING tool.

# 0 0.1 0.2 0.3 mi