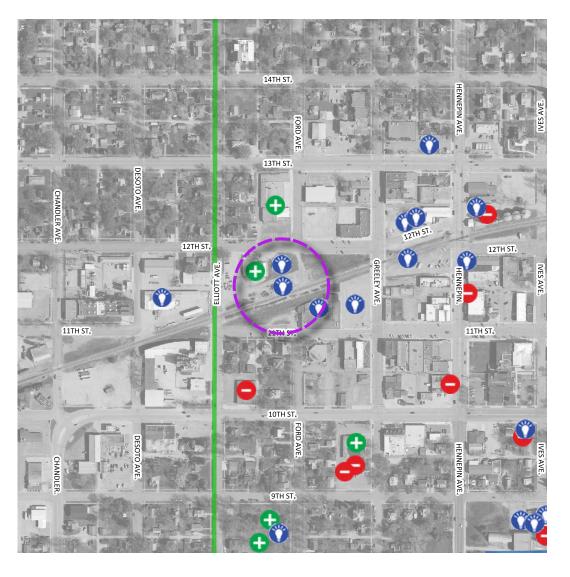

## TYPE: Place to focus investment

Date created: 2021-02-09 21:36:12 Data feature 408500

#### Comment received:

This would be a great space for community gardens and formal gardens. Maybe a classy looking sculptural splash pad like the one at the Minnesota Zoo where it is mostly fountains and statues, rather than a play ground look, and could mix in with the gardens.

### Legend

**POINT Information Received** 

LINE Information Received

♠ A good place / an asset

A new BIKING route

A problem or issue

A new WALKING route

An important destination

Place to focus investment

0 0.1 0.2 0.3 mi

Individual comments and final results obtained from the plan's WIKIMAPPING tool.

0 0.1 0.2 0.3 mi