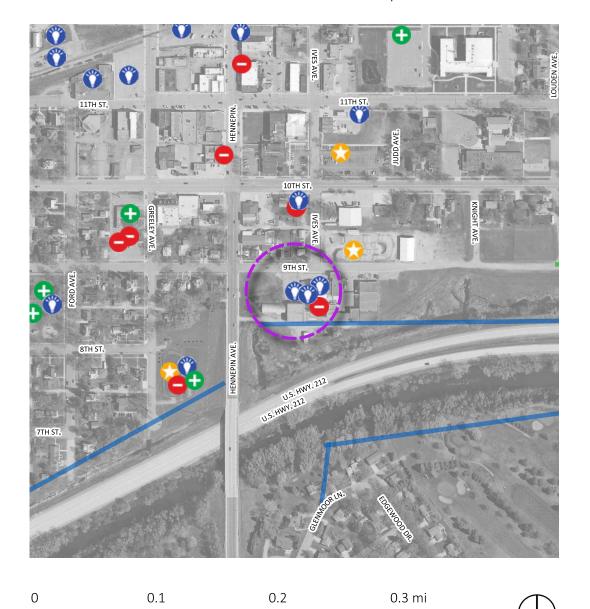

### **TYPE: Place to focus investment**

Date created: 2021-02-09 16:08:06 Data feature 408483

Comment received:

Future home for Public Safety Building

### Legend

**POINT Information Received** 

LINE Information Received

♠ A good place / an asset

A new BIKING route

A problem or issue

A new WALKING route

An important destination

Place to focus investment

Individual comments and final results obtained from the plan's WIKIMAPPING tool.

0.1 0.2 0.3 mi