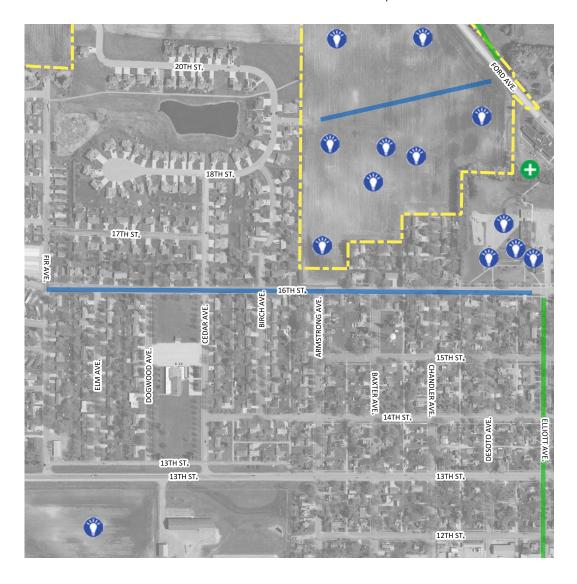

#### **TYPE: A new WALKING route**

Date created: 2020-11-30 17:24:29

Data feature 1294575

Comment received:

new walking trail along the river?

## Legend

**POINT Information Received** 

LINE Information Received

A good place / an asset

A new BIKING route

A problem or issue

A new WALKING route

🛟 🛮 An impo

An important destination

Place to focus investment

A new WALKING route

Individual comments and final results obtained from the plan's WIKIMAPPING tool.