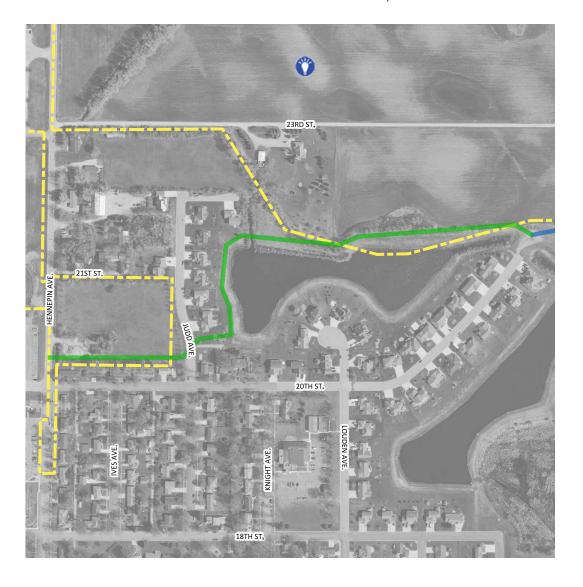

#### **TYPE: A new WALKING route**

Date created: 2021-02-09 22:06:19

Data feature 1305696

#### Comment received:

Extend current walking/nature trail to loop around the whole animal sanctuary.

### Legend

**POINT Information Received** 

LINE Information Received

A good place / an asset

A new BIKING route

A problem or issue

A new WALKING route

An important destination

Place to focus investment