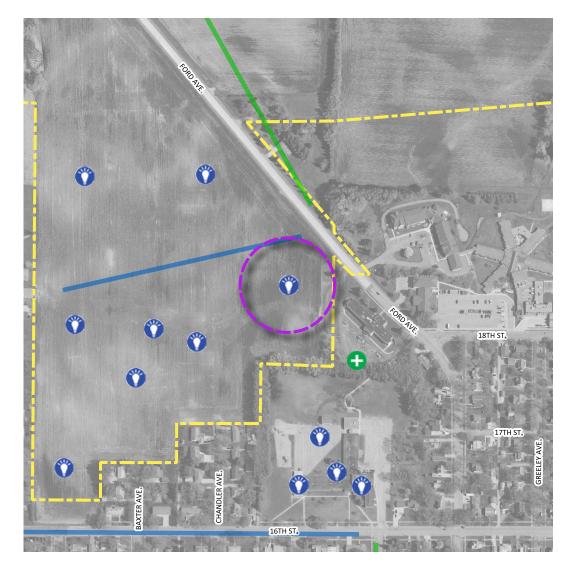

#### **TYPE: Place to focus investment**

Date created: 2020-11-20 21:09:30

Data feature 406438

Comment received:

Helen Baker School Site

## Legend

**POINT Information Received** 

LINE Information Received

- A good place / an asset
- A new BIKING route
- A problem or issue
- A new WALKING route
- An important destination
- Place to focus investment

0 0.1 0.2 0.3 mi

 $\bigcap$ 

Individual comments and final results obtained from the plan's WIKIMAPPING tool.

0 0.1 0.2 0.3 mi