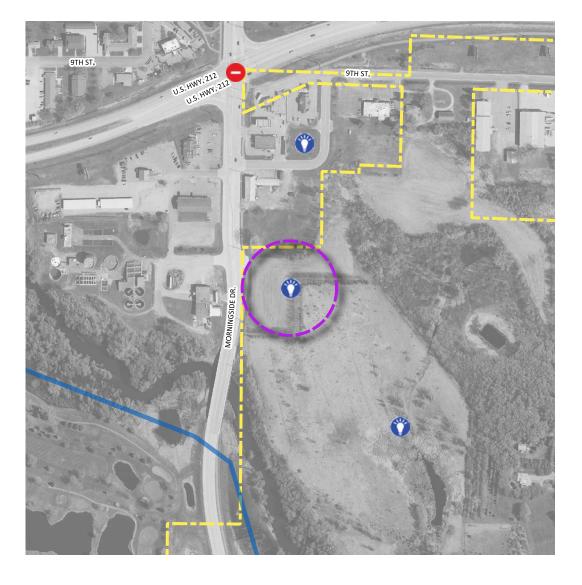

### **TYPE: Place to focus investment**

Date created: 2021-02-09 16:08:06 Data feature 408483

Comment received:

Future home for Public Safety Building

### Legend

**POINT Information Received** 

LINE Information Received

♠ A good place / an asset

A new BIKING route

A problem or issue

A new WALKING route

An important destination

Place to focus investment

Individual comments and final results obtained from the plan's WIKIMAPPING tool.

0.1 0.2 0.3 mi