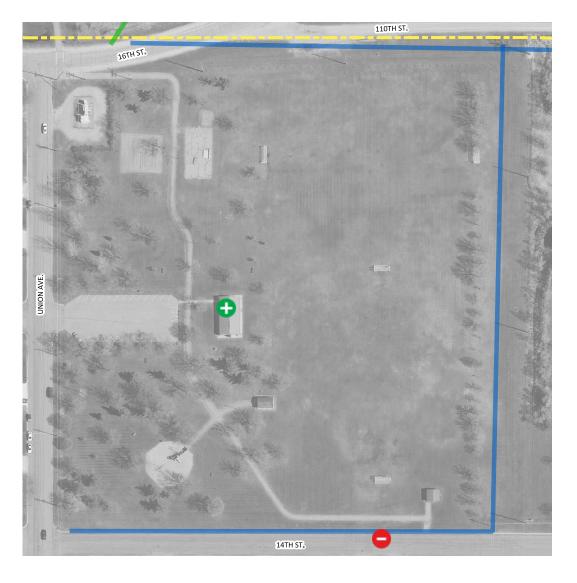

#### **TYPE: A new BIKING route**

Date created: 2021-01-14 16:25:46

Data feature 1305358

Comment received:

Would be a good perimeter bike and walk trail.

# Legend

**POINT Information Received** 

LINE Information Received

A good place / an asset

A new BIKING route

A problem or issue

A new WALKING route

An important destination

Place to focus investment

A new BIKING route

Individual comments and final results obtained from the plan's WIKIMAPPING tool.