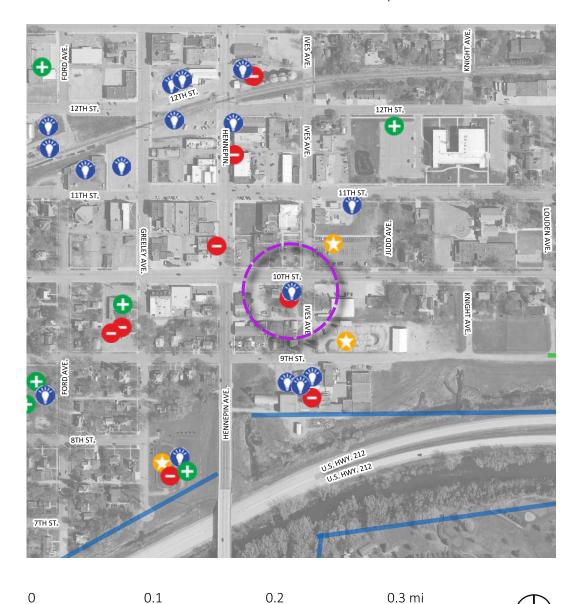

Individual comments and final results obtained from the plan's WIKIMAPPING tool.

#### **TYPE: Place to focus investment**

Date created: 2021-01-30 14:54:45 Data feature 408316

#### Comment received:

Purchase county lot. Remove dumpsters.

Dumpster Park can be relocated out of downtown area on a different county property.

### Legend

**POINT Information Received** 

LINE Information Received

A good place / an asset

A new BIKING route

A problem or issue

A new WALKING route

An important destination

Place to focus investment

#### **TYPE: Place to focus investment**

Date created: 2020-11-25 02:42:26 Data feature 406538

Comment received:

**Retail Site** 

## Legend

**POINT Information Received** 

LINE Information Received

A good place / an asset

A new BIKING route

A problem or issue

A new WALKING route

An important destination

Place to focus investment

0.1 0.2 0.3 mi

**TYPE: Place to focus investment** 

Date created: 2020-11-25 02:42:01

Data feature 406537

Comment received:

**Retail Site** 

Place to focus investment

0.1 0.2 0.3 mi

#### **TYPE: Place to focus investment**

Date created: 2020-11-25 02:40:40 Data feature 406536

Comment received:

Multiple unit housing site

Place to focus investment

0 0.1 0.2 0.3 mi

### **TYPE: Place to focus investment**

Date created: 2021-02-09 16:08:06 Data feature 408483

Comment received:

Future home for Public Safety Building

### Legend

**POINT Information Received** 

LINE Information Received

♠ A good place / an asset

A new BIKING route

A problem or issue

A new WALKING route

An important destination

Place to focus investment

Individual comments and final results obtained from the plan's WIKIMAPPING tool.

0.1 0.2 0.3 mi