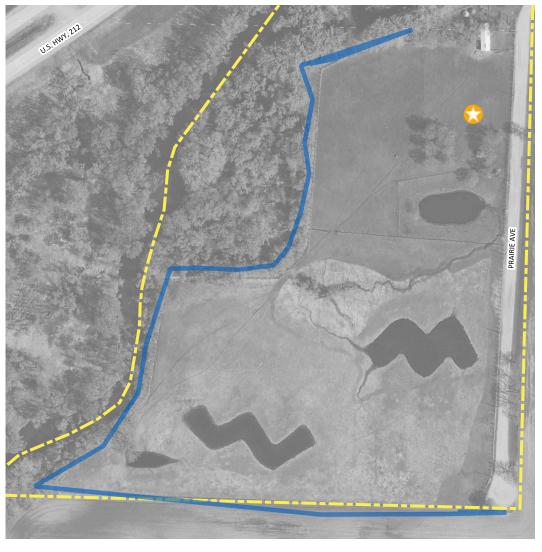

#### **TYPE: A new BIKING route**

Date created: 2021-01-14 16:25:46

Data feature 1305358

Comment received:

Would be a good perimeter bike and walk trail.

# Legend

**POINT Information Received** 

LINE Information Received

A good place / an asset

A new BIKING route

A problem or issue

A new WALKING route

An important destination

Place to focus investment

A new BIKING route

Individual comments and final results obtained from the plan's WIKIMAPPING tool.