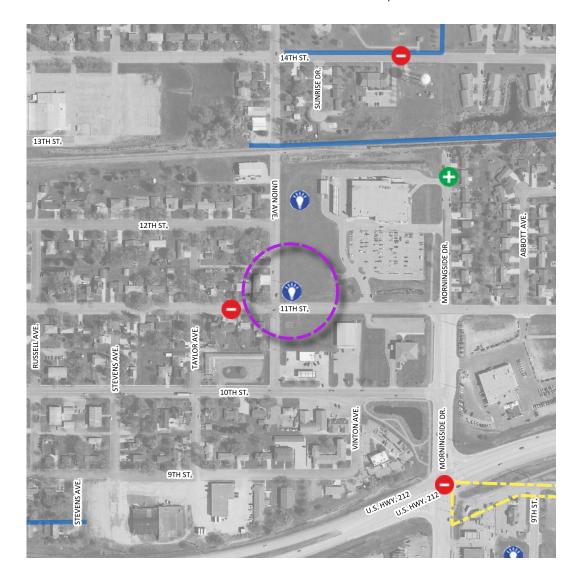

### **TYPE: Place to focus investment**

Date created: 2021-02-09 16:08:06 Data feature 408483

Comment received:

Future home for Public Safety Building

### **TYPE: Place to focus investment**

Date created: 2021-02-09 16:09:53 Data feature 408485

Comment received:

Restore old depot and use as public restrooms

### **TYPE: Place to focus investment**

Date created: 2021-02-09 16:10:31 Data feature 408486

Comment received:

Location for downtown apartment building