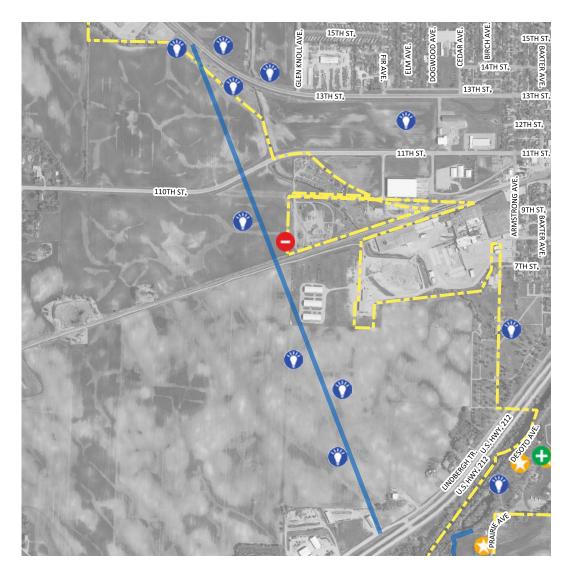

#### **TYPE: A new BIKING route**

Date created: 2021-04-06 18:29:13

Data feature 1309577

Comment received:

# Legend

**POINT Information Received** 

LINE Information Received

A good place / an asset

A new BIKING route

A problem or issue

A new WALKING route

An important destination

Place to focus investment

0 0.7 1.4 mi

A new BIKING route

Individual comments and final results obtained from the plan's WIKIMAPPING tool.